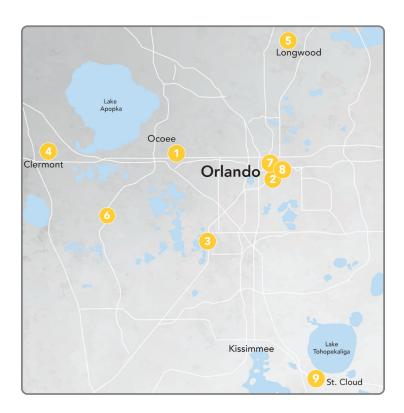

#### Hospitals

- Orlando Health Health Central Hospital 10000 W. Colonial Dr. Ocoee, FL 34761
- Orlando Health Arnold Palmer Hospital for Children
  W. Miller St.
  Orlando, FL 32806
- 3. Orlando Health Dr. P. Phillips Hospital 9400 Turkey Lake Rd. Orlando, FL 32819
- 4. Orlando Health South Lake Hospital 1900 Don Wickham Dr. Clermont, FL 34711
- Orlando Health South Seminole Hospital 555 W. SR 434 Longwood, FL 32750
- Orlando Health Horizon West Hospital 17000 Porter Road Winter Garden, FL 34787
- Orlando Health Winnie Palmer Hospital for Women & Babies 83 W. Miller St. Orlando, FL 32806
- 8. Orlando Health Orlando Regional Medical Center 52 W. Underwood St. Orlando, FL 32806
- 9. Orlando Health St. Cloud Hospital 2906 17th St. St. Cloud, FL 34769